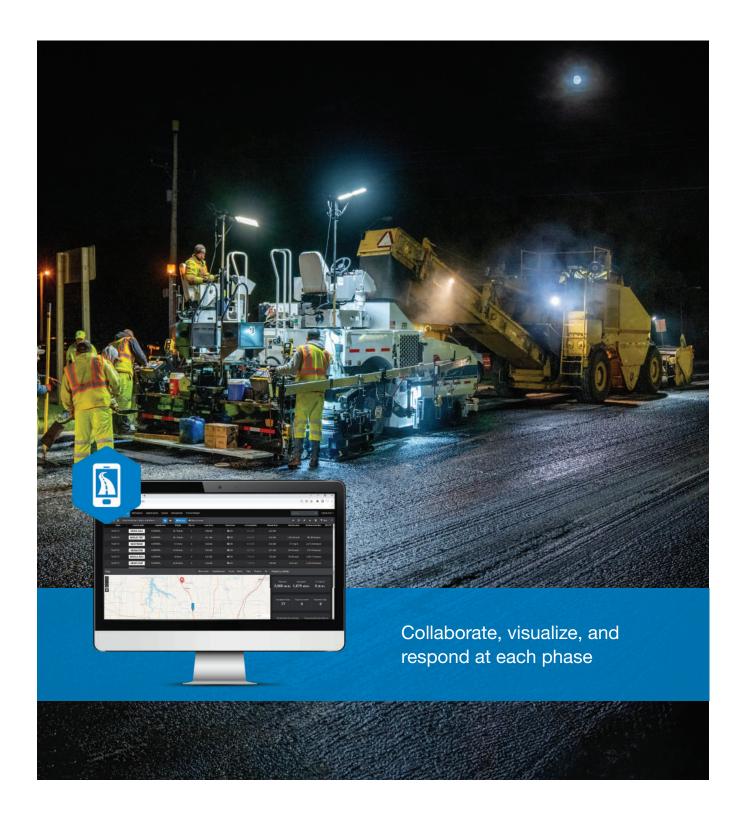

#### Real-time project dashboard

#### Integrates with the Thermal Mapper (TH-M1) kit

Pavelink gives paving stakeholders and team members full visibility into the logistics of their projects — all via mobile apps and cloud-based services. Pavelink allows all parties in the paving process to see which trucks are loading, in transit, waiting and dumping at the job site. Additional functionality helps track material types, weights, temperatures, averages and more.

Pavelink helps address ever-changing variables in the asphalt paving process by monitoring and managing project planning, preparation and execution. This cloud-connected application ties together e-ticketing technology at the asphalt plant's weighbridge, with mobile devices in trucks and sensors on the pavers to give stakeholders a real-time view of the entire paving workflow.

Pavelink generates digital weigh tickets at the paving plant scale, then centrally stores those tickets and all other preparation, planning, process and execution documentation. This information can then be accessed via the mobile app or web — keeping documentation current, accurate and available for certifications, claims and invoicing.